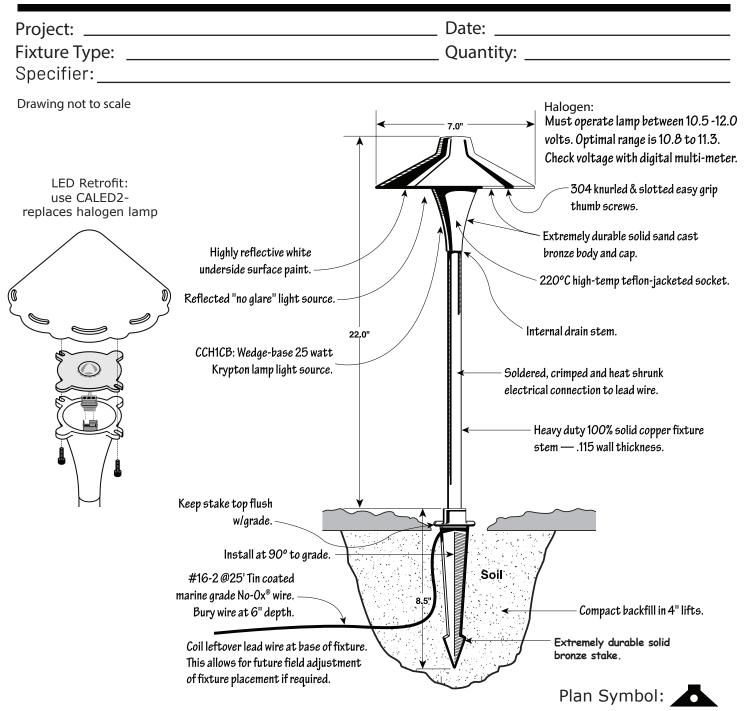

## **Lighting Specification Sheet**

Classic Small China Hat Area/Path Light (CCH1CB)

Old world craftsmanship...tomorrow's technology \*

## Notes ·

- CCH1CB: Requires S8 Wedge Base Lamp ( not incl. 25w) Max. lamp rating 35 watts
- Typical spacing 10' to 15'
- Refer to product installation sheet prior to installation

## OPTIONS

- □ Mounting Canopy Unthreaded (CFM1CBS)
- X Standard Mounting Stake (CMS1CB) (incl.)
- □ Long Mounting Stake (CLMS1EM)
- □ Heavy Duty Mounting Stake (CHMS1CB)
- \* NOTE: This is a threaded stake. To use with this fixtue, purchase adapter (XCBPTLTA)

Unthreaded Stems:

Replacement Stem (XCBPSTEMS\_\_\_\_)

Telescopic Stem (CWTRS\_\_\_\_)